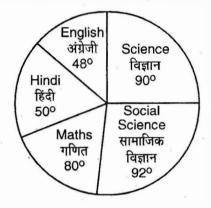

निम्निलिखत पाई चार्ट एक विद्यार्थी द्वारा पाँच विभिन्न विषयों में प्राप्तांकों को प्रदर्शित करता है। यदि सभी विषयों के कुल प्राप्तांक 720 है तब विद्यार्थी द्वारा सामाजिक विज्ञान, हिन्दी तथा अंग्रेजी में प्राप्त कुल अंक शेष दो विषयों से कितने प्रतिशत अधिक है ?

- (A) 5%
- (B)  $5\frac{5}{9}\%$
- (C) 20%
- (D) 40%
- 38 The sum and product of two natural numbers are 12 and 35 respectively. The reciprocal of sum of their reciprocal is दो प्राकृत संख्याओं का योग व गुणनफल क्रमशः 12 एवं 35 है। इनके व्युक्तमों के योग का व्युक्तम है
  - (A)  $\frac{12}{35}$
- (B)  $\frac{35}{12}$
- (C)  $\frac{17}{35}$
- (D)  $\frac{35}{17}$